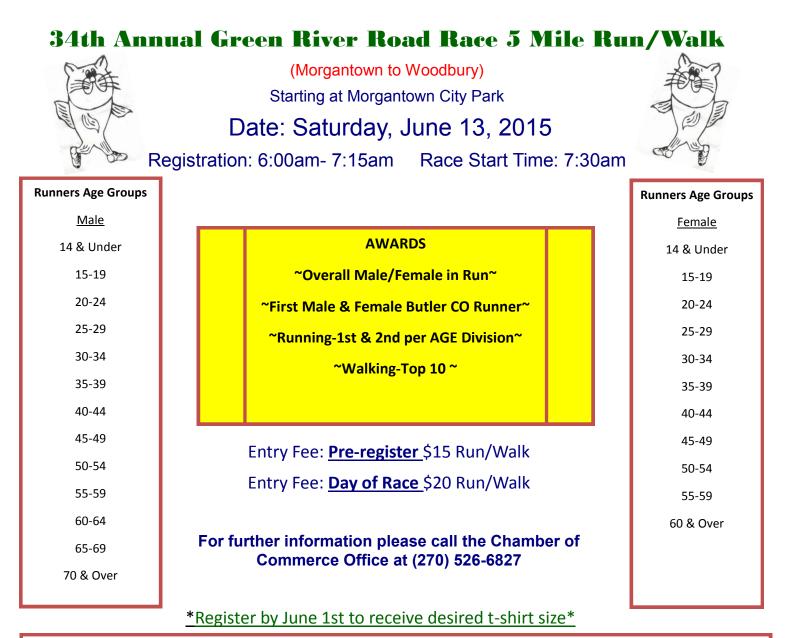

| <u>To pre-register, Mail entry fo</u> | orm and check to: GRCF Road Race PO                                                                                                                                                        | Box 408 Morgantown, KY 42261                      |
|---------------------------------------|--------------------------------------------------------------------------------------------------------------------------------------------------------------------------------------------|---------------------------------------------------|
| Name:                                 | Birthday:                                                                                                                                                                                  |